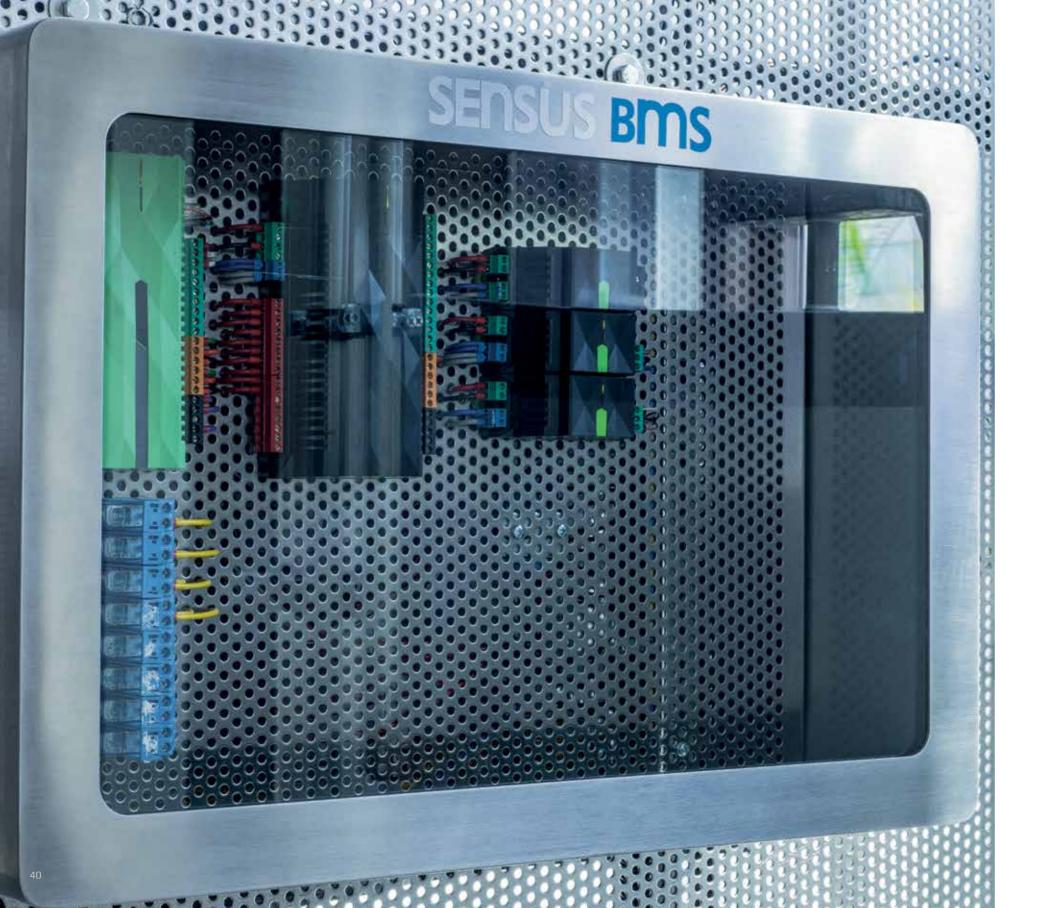

#### SENSUS BMS

Sensus BMS is an enhanced building management system that can be easily used to control all the systems in the household directly from the installed panels or remotely through your portable devices.

What makes our system unique and different from any other BMS is that it is sophisticated and has a mind of its own.

Sensus BMS adjusts to your mood and preferences to provide you with your ideal atmosphere. It senses your presence and automatically adjusts the room temperature to suit your predilection.