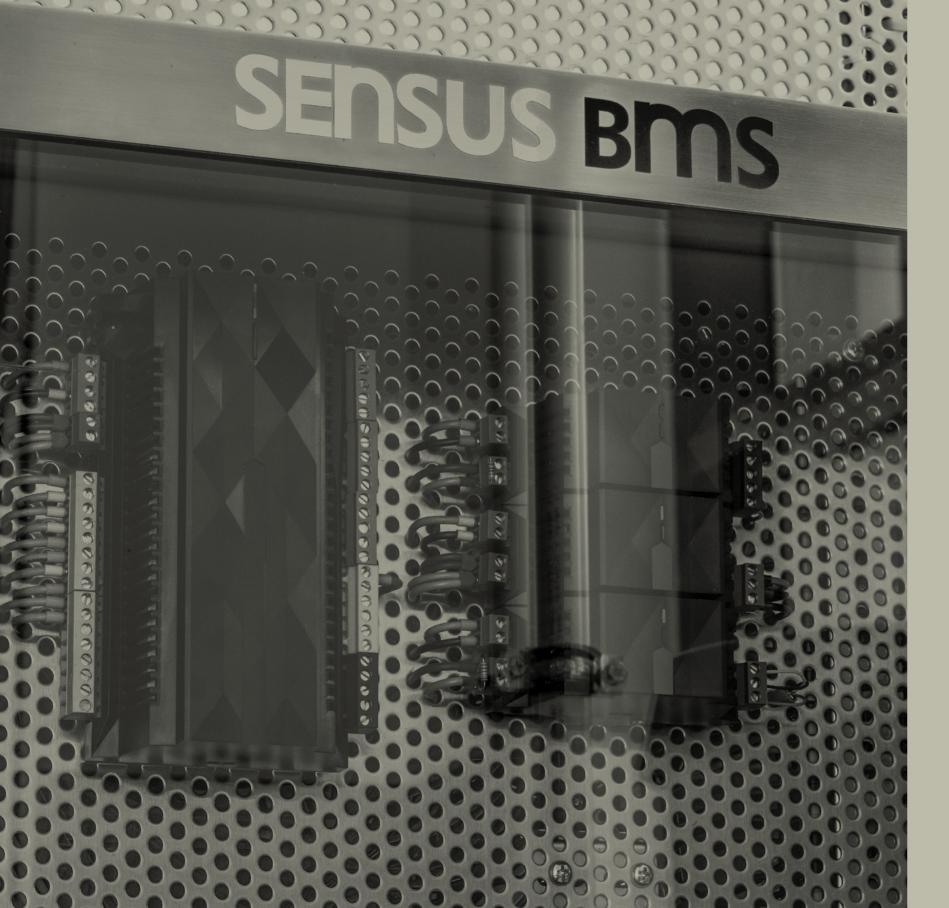

#### SENSUS BMS

Sensus BMS is an enhanced building management system that can be easily used to control all the systems in the household directly from the installed panels or remotely through your portable devices.

What makes our system unique and different from any other BMS is that it is sophisticated and has a mind of its own.

Sensus BMS adjusts to your mood and preferences to provide you with your ideal atmosphere. It senses your presence and automatically adjusts the room temperature to suit your predilection.