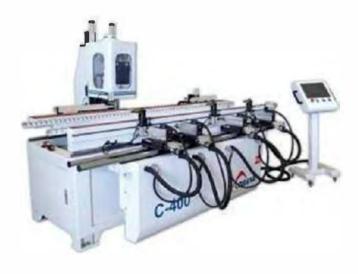

also penetrate the international market through exports Spain, France, mainly in Russia, Africa and the Gulf countries, until brand the became synonymous with quality and luxury.

In 2012, Picasso opened it's branch in Turkey through the partnership with the well-known AI Ashrafy Group, investing heavily in extensive joinery production and technologies in a 45,000 m2 factory.



## Manufacturing Fields

- Kitchen Cabinets
- Wooden Doors
- Vanity Counters
- Wardrobe
- Counters and Desks
- | Pergolas
- | Wall and Ceiling Features



### Kitchens









### Wooden Doors





### Vanity Counters







### Wardrobes









### Machineries & Equipment





#### FRAVOL-ITALY AUTOMATIC EDGE BANDING

MODEL: FAST -F600-23



#### COMEVA-SPAIN AUTO DOOR LOCK & HINGES DRILLING M/C

MODEL: C 400



#### FORMAT4 (FELDER GROUP) AUSTRIA CALIBRATING & SANDING

MACHINE MODEL: FINISH 1302 (STD)





#### FORMAT4(FELDER GROUP)

AUS'I'RIA BEAM PANEL SAW MACHINE MODEL: KAPPA 80 (3200 X 3200)



#### FORMAT4(FELDER GROUP)

AUSTRIA CNC ROUTER MACHINE MODEL:PROFIT H200 13.33



#### FUTURA(METALSTAR) - ITALY

5 HEAD MOULDER MACHINE MODEL: P. ONE 23/4+UNIVERSAL



## Machine List

| NO. | MACHINE NAME                                                                       | BRAND NAME       |
|-----|------------------------------------------------------------------------------------|------------------|
| 1   | SANDING MACHINE                                                                    | HURTADO RIVAS    |
| 2   | LONG WOOD DRYER