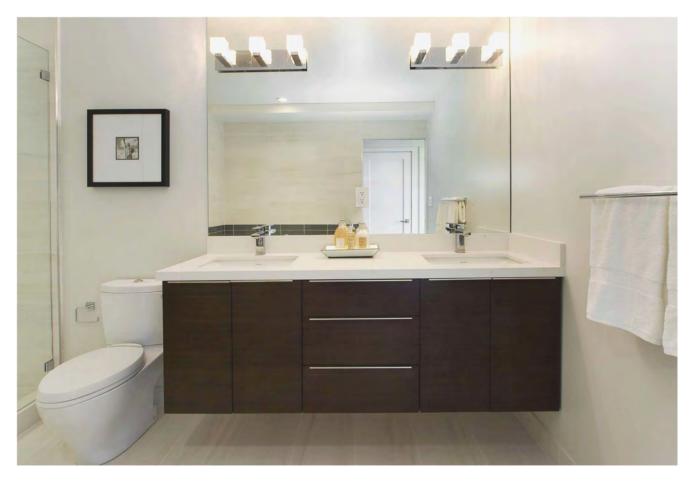

Picasso continues in to develop, improve and expand in a long run it became

the largest factory in the country with an area of 80,000 m2 with its various production lines. Picasso was able to also penetrate the international market through exports Spain, France, mainly in Russia, Africa and the Gulf countries, until brand the became synonymous with quality and luxury.

In 2012, Picasso opened it's branch in Turkey through the partnership with the well-known AI Ashrafy Group, investing heavily in extensive joinery production and technologies in a 45,000 m2 factory.



## Manufacturing Fields

- Kitchen Cabinets
- Wooden Doors
- Vanity Counters
- Wardrobe
- Counters and Desks
- | Pergolas
- | Wall and Ceiling Features



### Kitchens









### Wooden Doors





### Vanity Counters







### Wardrobes









### Machineries & Equipment





#### FRAVOL-ITALY AUTOMATIC EDGE BANDING

MODEL: FAST -F600-23



#### COMEVA-SPAIN AUTO DOOR LOCK & HINGES DRILLING M/C

MODEL: C 400



#### FORMAT4 (FELDER GROUP) AUSTRIA CALIBRATING & SANDING

MACHINE MODEL: FINISH 1302 (STD)





#### FORMAT4(FELDER GROUP)

AUS'I'RIA BEAM PANEL SAW MACHINE MODEL: KAPPA 80 (3200 X 3200)



#### FORMAT4(FELDER GROUP)

AUSTRIA CNC ROUTER MACHINE MODEL:PROFIT H200 13.33



#### FUTURA(METALSTAR) - ITALY

5 HEAD MOULDER MACHINE MODEL: P. ONE 23/4+UNIVERSAL



## Machine List

| NO. | MACHINE NAME                                                                       | BRAND NAME       |
|-----|------------------------------------------------------------------------------------|------------------|
| 1