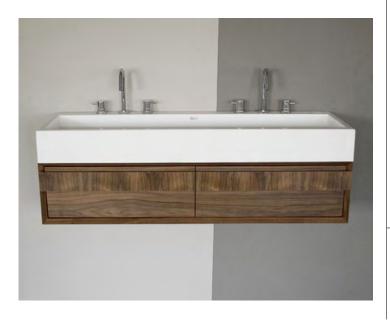

. As Picasso continues in to develop, improve and expand in a long run it became

the largest factory in the country with an area of 80,000 m2 with its various production lines. Picasso was able to also penetrate the international market through exports Spain, France, mainly in Russia, Africa and the Gulf countries, until brand the became synonymous with quality and luxury.

In 2012, Picasso opened it's branch in Turkey through the partnership with the well-known AI Ashrafy Group, investing heavily in extensive joinery production and technologies in a 45,000 m2 factory.



## Manufacturing Fields

- Kitchen Cabinets
- Wooden Doors
- Vanity Counters
- Wardrobe
- Counters and Desks
- | Pergolas
- | Wall and Ceiling Features



### Kitchens









### Wooden Doors





### Vanity Counters







### Wardrobes









### Machineries & Equipment





#### FRAVOL-ITALY AUTOMATIC EDGE BANDING

MODEL: FAST -F600-23



#### COMEVA-SPAIN AUTO DOOR LOCK & HINGES DRILLING M/C

MODEL: C 400



#### FORMAT4 (FELDER GROUP) AUSTRIA CALIBRATING & SANDING

MACHINE MODEL: FINISH 1302 (STD)





#### FORMAT4(FELDER GROUP)

AUS'I'RIA BEAM PANEL SAW MACHINE MODEL: KAPPA 80 (3200 X 3200)



#### FORMAT4(FELDER GROUP)

AUSTRIA CNC ROUTER MACHINE MODEL:PROFIT H200 13.33



#### FUTURA(METALSTAR) - ITALY

5 HEAD MOULDER MACHINE MODEL: P. ONE 23/4+UNIVERSAL



## Machine List

| NO. | MACHINE NAME                                                                       | BRAND NAME       |
|-----|------------------------------------------------------------------------------------|------------------|