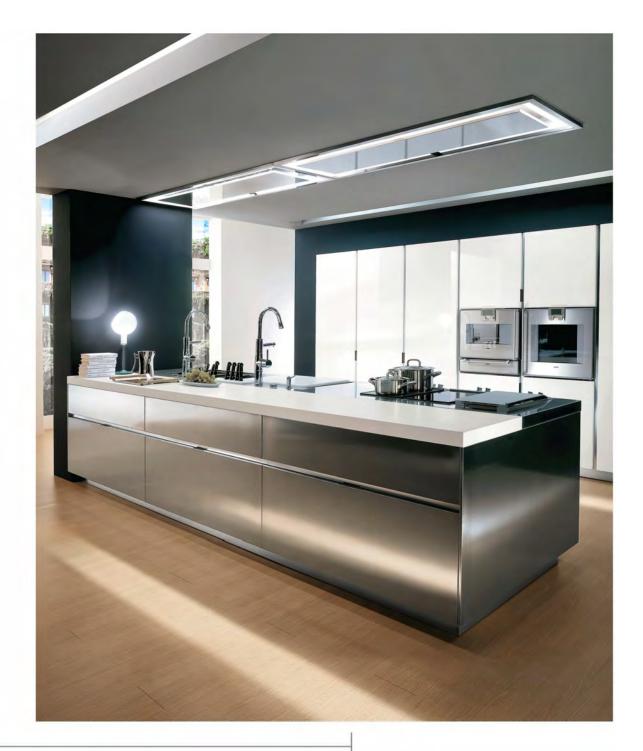

n work and the factory was officially opened 1978. As Picasso continues in to develop, improve and expand in a long run it became

the largest factory in the country with an area of 80,000 m2 with its various production lines. Picasso was able to also penetrate the international market through exports Spain, France, mainly in Russia, Africa and the Gulf countries, until brand the became synonymous with quality and luxury.

In 2012, Picasso opened it's branch in Turkey through the partnership with the well-known AI Ashrafy Group, investing heavily in extensive joinery production and technologies in a 45,000 m2 factory.



## Manufacturing Fields

- Kitchen Cabinets
- Wooden Doors
- Vanity Counters
- Wardrobe
- Counters and Desks
- | Pergolas
- | Wall and Ceiling Features



### Kitchens









### Wooden Doors





### Vanity Counters







### Wardrobes









### Machineries & Equipment





#### FRAVOL-ITALY AUTOMATIC EDGE BANDING

MODEL: FAST -F600-23



#### COMEVA-SPAIN AUTO DOOR LOCK & HINGES DRILLING M/C

MODEL: C 400



#### FORMAT4 (FELDER GROUP) AUSTRIA CALIBRATING & SANDING

MACHINE MODEL: FINISH 1302 (STD)





#### FORMAT4(FELDER GROUP)

AUS'I'RIA BEAM PANEL SAW MACHINE MODEL: KAPPA 80 (3200 X 3200)



#### FORMAT4(FELDER GROUP)

AUSTRIA CNC ROUTER MACHINE MODEL:PROFIT H200 13.33



#### FUTURA(METALSTAR) - ITALY

5 HEAD MOULDER MACHINE MODEL: P. ONE 23/4+UNIVERSAL



## Machine List

| NO. | MACHINE NAME                                                                       | BRAND NAME       |
|-----|-------------------------------------------------------