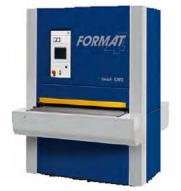

#### FORMAT4 (FELDER GROUP) AUSTRIA CALIBRATING & SANDING

MACHINE MODEL: FINISH 1302 (STD)