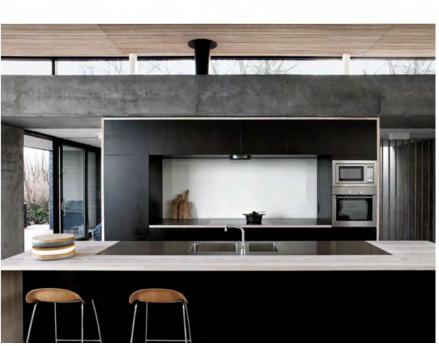

work and the factory was officially opened 1978. As Picasso continues in to develop, improve and expand in a long run it became

the largest factory in the country with an area of 80,000 m2 with its various production lines. Picasso was able to also penetrate the international market through exports Spain, France, mainly in Russia, Africa and the Gulf countries, until brand the became synonymous with quality and luxury.

In 2012, Picasso opened it's branch in Turkey through the partnership with the well-known AI Ashrafy Group, investing heavily in extensive joinery production and technologies in a 45,000 m2 factory.



## Manufacturing Fields

- Kitchen Cabinets
- Wooden Doors
- Vanity Counters
- Wardrobe
- Counters and Desks
- | Pergolas
- | Wall and Ceiling Features



### Kitchens









### Wooden Doors





### Vanity Counters







### Wardrobes









### Machineries & Equipment





#### FRAVOL-ITALY AUTOMATIC EDGE BANDING

MODEL: FAST -F600-23



#### COMEVA-SPAIN AUTO DOOR LOCK & HINGES DRILLING M/C

MODEL: C 400



#### FORMAT4 (FELDER GROUP) AUSTRIA CALIBRATING & SANDING

MACHINE MODEL: FINISH 1302 (STD)





#### FORMAT4(FELDER GROUP)

AUS'I'RIA BEAM PANEL SAW MACHINE MODEL: KAPPA 80 (3200 X 3200)



#### FORMAT4(FELDER GROUP)

AUSTRIA CNC ROUTER MACHINE MODEL:PROFIT H200 13.33



#### FUTURA(METALSTAR) - ITALY

5 HEAD MOULDER MACHINE MODEL: P. ONE 23/4+UNIVERSAL



## Machine List

| NO. | MACHINE NAME                                                                       | BRAND NAME       |
|-----|---------------------------------------------------------