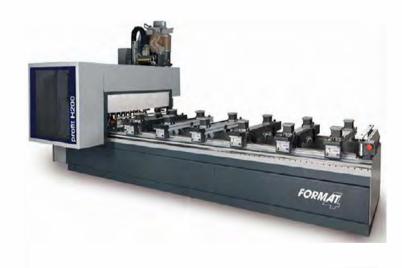

Ashrafy Group, investing heavily in extensive joinery production and technologies in a 45,000 m2 factory.



## Manufacturing Fields

- Kitchen Cabinets
- Wooden Doors
- Vanity Counters
- Wardrobe
- Counters and Desks
- | Pergolas
- | Wall and Ceiling Features



### Kitchens









### Wooden Doors





### Vanity Counters







### Wardrobes









### Machineries & Equipment





#### FRAVOL-ITALY AUTOMATIC EDGE BANDING

MODEL: FAST -F600-23



#### COMEVA-SPAIN AUTO DOOR LOCK & HINGES DRILLING M/C

MODEL: C 400



#### FORMAT4 (FELDER GROUP) AUSTRIA CALIBRATING & SANDING

MACHINE MODEL: FINISH 1302 (STD)





#### FORMAT4(FELDER GROUP)

AUS'I'RIA BEAM PANEL SAW MACHINE MODEL: KAPPA 80 (3200 X 3200)



#### FORMAT4(FELDER GROUP)

AUSTRIA CNC ROUTER MACHINE MODEL:PROFIT H200 13.33



#### FUTURA(METALSTAR) - ITALY

5 HEAD MOULDER MACHINE MODEL: P. ONE 23/4+UNIVERSAL



## Machine List

| NO. | MACHINE NAME                                                                       | BRAND NAME       |
|-----|------------------------------------------------------------------------------------|------------------|
| 1   | SANDING MACHINE                                                                    | HURTADO RIVAS    |
| 2   | LONG WOOD DRYER                                                                    | HURTADO RIVAS    |
| 3   | MULTIPLE SAW MACHINE                                                               | WINTERSTEIGER    |
| 4   | SHARPENING MACHINE                                                                 | VOLLMER          |
| 5   | SHARPENING MAC