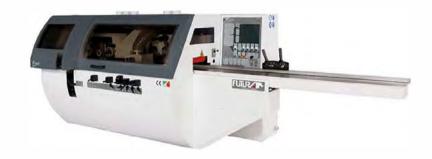

45,000 m2 factory.



## Manufacturing Fields

- Kitchen Cabinets
- Wooden Doors
- Vanity Counters
- Wardrobe
- Counters and Desks
- | Pergolas
- | Wall and Ceiling Features



### Kitchens









### Wooden Doors





### Vanity Counters







### Wardrobes









### Machineries & Equipment





#### FRAVOL-ITALY AUTOMATIC EDGE BANDING

MODEL: FAST -F600-23



#### COMEVA-SPAIN AUTO DOOR LOCK & HINGES DRILLING M/C

MODEL: C 400



#### FORMAT4 (FELDER GROUP) AUSTRIA CALIBRATING & SANDING

MACHINE MODEL: FINISH 1302 (STD)





#### FORMAT4(FELDER GROUP)

AUS'I'RIA BEAM PANEL SAW MACHINE MODEL: KAPPA 80 (3200 X 3200)



#### FORMAT4(FELDER GROUP)

AUSTRIA CNC ROUTER MACHINE MODEL:PROFIT H200 13.33



#### FUTURA(METALSTAR) - ITALY

5 HEAD MOULDER MACHINE MODEL: P. ONE 23/4+UNIVERSAL



## Machine List

| NO. | MACHINE NAME                                                                       | BRAND NAME       |
|-----|------------------------------------------------------------------------------------|------------------|
| 1   | SANDING MACHINE                                                                    | HURTADO RIVAS    |
| 2   | LONG WOOD DRYER                                                                    | HURTADO RIVAS    |
| 3   | MULTIPLE SAW MACHINE                                                               | WINTERSTEIGER    |
| 4   | SHARPENING MACHINE                                                                 | VOLLMER          |
| 5   | SHARPENING MACHINE                                                                 | VOLLMER