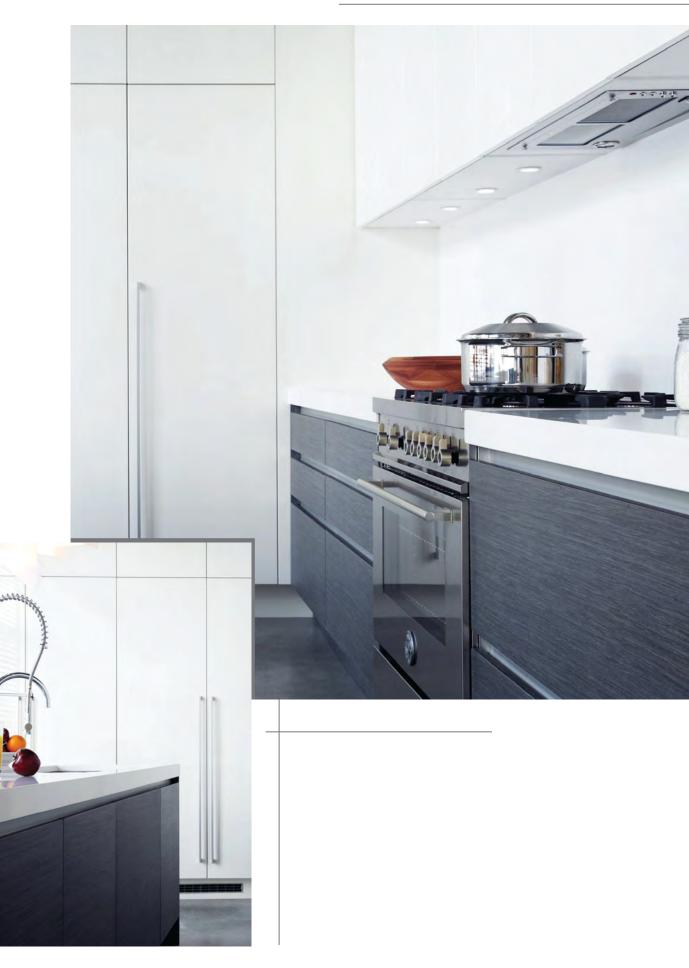

ion work and the factory was officially opened 1978. As Picasso continues in to develop, improve and expand in a long run it became

the largest factory in the country with an area of 80,000 m2 with its various production lines. Picasso was able to also penetrate the international market through exports Spain, France, mainly in Russia, Africa and the Gulf countries, until brand the became synonymous with quality and luxury.

In 2012, Picasso opened it's branch in Turkey through the partnership with the well-known AI Ashrafy Group, investing heavily in extensive joinery production and technologies in a 45,000 m2 factory.



## Manufacturing Fields

- Kitchen Cabinets
- Wooden Doors
- Vanity Counters
- Wardrobe
- Counters and Desks
- | Pergolas
- | Wall and Ceiling Features



### Kitchens









### Wooden Doors





### Vanity Counters







### Wardrobes









### Machineries & Equipment





#### FRAVOL-ITALY AUTOMATIC EDGE BANDING

MODEL: FAST -F600-23



#### COMEVA-SPAIN AUTO DOOR LOCK & HINGES DRILLING M/C

MODEL: C 400



#### FORMAT4 (FELDER GROUP) AUSTRIA CALIBRATING & SANDING

MACHINE MODEL: FINISH 1302 (STD)





#### FORMAT4(FELDER GROUP)

AUS'I'RIA BEAM PANEL SAW MACHINE MODEL: KAPPA 80 (3200 X 3200)



#### FORMAT4(FELDER GROUP)

AUSTRIA CNC ROUTER MACHINE MODEL:PROFIT H200 13.33



#### FUTURA(METALSTAR) - ITALY

5 HEAD MOULDER MACHINE MODEL: P. ONE 23/4+UNIVERSAL



## Machine List

| NO. | MACHINE NAME                                                                       | BRAND NAME       |
|-----|-----------------------------------------------------