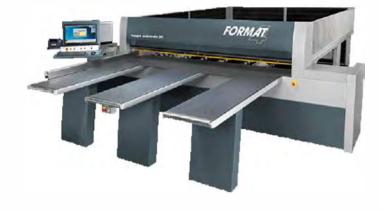

#### FORMAT4(FELDER GROUP)

AUS'I'RIA BEAM PANEL SAW MACHINE MODEL: KAPPA 80 (3200 X 3200)