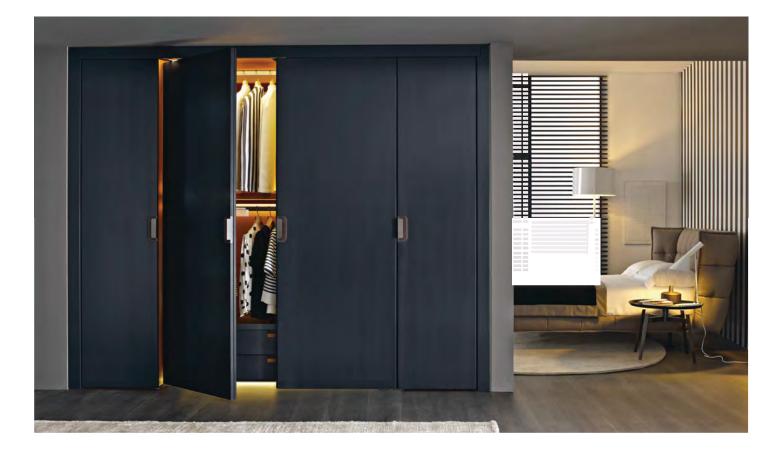

in to develop, improve and expand in a long run it became

the largest factory in the country with an area of 80,000 m2 with its various production lines. Picasso was able to also penetrate the international market through exports Spain, France, mainly in Russia, Africa and the Gulf countries, until brand the became synonymous with quality and luxury.

In 2012, Picasso opened it's branch in Turkey through the partnership with the well-known AI Ashrafy Group, investing heavily in extensive joinery production and technologies in a 45,000 m2 factory.



## Manufacturing Fields

- Kitchen Cabinets
- Wooden Doors
- Vanity Counters
- Wardrobe
- Counters and Desks
- | Pergolas
- | Wall and Ceiling Features



### Kitchens









### Wooden Doors





### Vanity Counters







### Wardrobes









### Machineries & Equipment





#### FRAVOL-ITALY AUTOMATIC EDGE BANDING

MODEL: FAST -F600-23



#### COMEVA-SPAIN AUTO DOOR LOCK & HINGES DRILLING M/C

MODEL: C 400



#### FORMAT4 (FELDER GROUP) AUSTRIA CALIBRATING & SANDING

MACHINE MODEL: FINISH 1302 (STD)





#### FORMAT4(FELDER GROUP)

AUS'I'RIA BEAM PANEL SAW MACHINE MODEL: KAPPA 80 (3200 X 3200)



#### FORMAT4(FELDER GROUP)

AUSTRIA CNC ROUTER MACHINE MODEL:PROFIT H200 13.33



#### FUTURA(METALSTAR) - ITALY

5 HEAD MOULDER MACHINE MODEL: P. ONE 23/4+UNIVERSAL



## Machine List

| NO. | MACHINE NAME                                                                       | BRAND NAME       |
|-----|------------------------------------------------------------------------------------|------------------|
| 1   | SANDING MACHIN