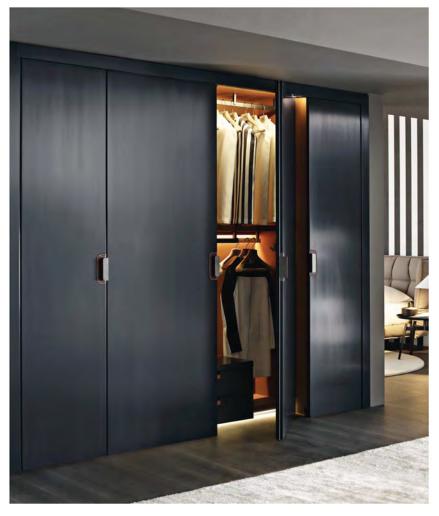

to develop, improve and expand in a long run it became

the largest factory in the country with an area of 80,000 m2 with its various production lines. Picasso was able to also penetrate the international market through exports Spain, France, mainly in Russia, Africa and the Gulf countries, until brand the became synonymous with quality and luxury.

In 2012, Picasso opened it's branch in Turkey through the partnership with the well-known AI Ashrafy Group, investing heavily in extensive joinery production and technologies in a 45,000 m2 factory.



## Manufacturing Fields

- Kitchen Cabinets
- Wooden Doors
- Vanity Counters
- Wardrobe
- Counters and Desks
- | Pergolas
- | Wall and Ceiling Features



### Kitchens









### Wooden Doors





### Vanity Counters







### Wardrobes









### Machineries & Equipment





#### FRAVOL-ITALY AUTOMATIC EDGE BANDING

MODEL: FAST -F600-23



#### COMEVA-SPAIN AUTO DOOR LOCK & HINGES DRILLING M/C

MODEL: C 400



#### FORMAT4 (FELDER GROUP) AUSTRIA CALIBRATING & SANDING

MACHINE MODEL: FINISH 1302 (STD)





#### FORMAT4(FELDER GROUP)

AUS'I'RIA BEAM PANEL SAW MACHINE MODEL: KAPPA 80 (3200 X 3200)



#### FORMAT4(FELDER GROUP)

AUSTRIA CNC ROUTER MACHINE MODEL:PROFIT H200 13.33



#### FUTURA(METALSTAR) - ITALY

5 HEAD MOULDER MACHINE MODEL: P. ONE 23/4+UNIVERSAL



## Machine List

| NO. | MACHINE NAME                                                                       | BRAND NAME       |
|-----|------------------------------------------------------------------------------------|------------------|
| 1   | SANDING MACHINE