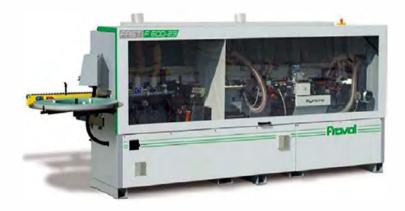

rea of 80,000 m2 with its various production lines. Picasso was able to also penetrate the international market through exports Spain, France, mainly in Russia, Africa and the Gulf countries, until brand the became synonymous with quality and luxury.

In 2012, Picasso opened it's branch in Turkey through the partnership with the well-known AI Ashrafy Group, investing heavily in extensive joinery production and technologies in a 45,000 m2 factory.



## Manufacturing Fields

- Kitchen Cabinets
- Wooden Doors
- Vanity Counters
- Wardrobe
- Counters and Desks
- | Pergolas
- | Wall and Ceiling Features



### Kitchens









### Wooden Doors





### Vanity Counters







### Wardrobes









### Machineries & Equipment





#### FRAVOL-ITALY AUTOMATIC EDGE BANDING

MODEL: FAST -F600-23



#### COMEVA-SPAIN AUTO DOOR LOCK & HINGES DRILLING M/C

MODEL: C 400



#### FORMAT4 (FELDER GROUP) AUSTRIA CALIBRATING & SANDING

MACHINE MODEL: FINISH 1302 (STD)





#### FORMAT4(FELDER GROUP)

AUS'I'RIA BEAM PANEL SAW MACHINE MODEL: KAPPA 80 (3200 X 3200)



#### FORMAT4(FELDER GROUP)

AUSTRIA CNC ROUTER MACHINE MODEL:PROFIT H200 13.33



#### FUTURA(METALSTAR) - ITALY

5 HEAD MOULDER MACHINE MODEL: P. ONE 23/4+UNIVERSAL



## Machine List

| NO. | MACHINE NAME                                                                       | BRAND NAME       |
|-----|------------------------------------------------------------------------------------|------------------|
| 1   | SANDING MACHINE                                                                    | HURTADO RIVAS    |
| 2   | LONG