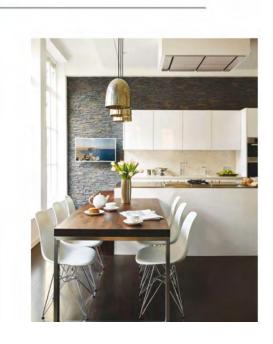

rk and the factory was officially opened 1978. As Picasso continues in to develop, improve and expand in a long run it became

the largest factory in the country with an area of 80,000 m2 with its various production lines. Picasso was able to also penetrate the international market through exports Spain, France, mainly in Russia, Africa and the Gulf countries, until brand the became synonymous with quality and luxury.

In 2012, Picasso opened it's branch in Turkey through the partnership with the well-known AI Ashrafy Group, investing heavily in extensive joinery production and technologies in a 45,000 m2 factory.



## Manufacturing Fields

- Kitchen Cabinets
- Wooden Doors
- Vanity Counters
- Wardrobe
- Counters and Desks
- | Pergolas
- | Wall and Ceiling Features



### Kitchens









### Wooden Doors





### Vanity Counters







### Wardrobes









### Machineries & Equipment





#### FRAVOL-ITALY AUTOMATIC EDGE BANDING

MODEL: FAST -F600-23



#### COMEVA-SPAIN AUTO DOOR LOCK & HINGES DRILLING M/C

MODEL: C 400



#### FORMAT4 (FELDER GROUP) AUSTRIA CALIBRATING & SANDING

MACHINE MODEL: FINISH 1302 (STD)





#### FORMAT4(FELDER GROUP)

AUS'I'RIA BEAM PANEL SAW MACHINE MODEL: KAPPA 80 (3200 X 3200)



#### FORMAT4(FELDER GROUP)

AUSTRIA CNC ROUTER MACHINE MODEL:PROFIT H200 13.33



#### FUTURA(METALSTAR) - ITALY

5 HEAD MOULDER MACHINE MODEL: P. ONE 23/4+UNIVERSAL



## Machine List

| NO. | MACHINE NAME                                                                       | BRAND NAME       |
|-----|-----------------------------------------------------------