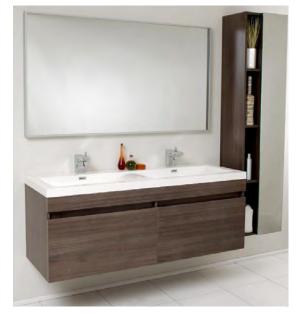

As Picasso continues in to develop, improve and expand in a long run it became

the largest factory in the country with an area of 80,000 m2 with its various production lines. Picasso was able to also penetrate the international market through exports Spain, France, mainly in Russia, Africa and the Gulf countries, until brand the became synonymous with quality and luxury.

In 2012, Picasso opened it's branch in Turkey through the partnership with the well-known AI Ashrafy Group, investing heavily in extensive joinery production and technologies in a 45,000 m2 factory.



## Manufacturing Fields

- Kitchen Cabinets
- Wooden Doors
- Vanity Counters
- Wardrobe
- Counters and Desks
- | Pergolas
- | Wall and Ceiling Features



### Kitchens









### Wooden Doors





### Vanity Counters







### Wardrobes









### Machineries & Equipment





#### FRAVOL-ITALY AUTOMATIC EDGE BANDING

MODEL: FAST -F600-23



#### COMEVA-SPAIN AUTO DOOR LOCK & HINGES DRILLING M/C

MODEL: C 400



#### FORMAT4 (FELDER GROUP) AUSTRIA CALIBRATING & SANDING

MACHINE MODEL: FINISH 1302 (STD)





#### FORMAT4(FELDER GROUP)

AUS'I'RIA BEAM PANEL SAW MACHINE MODEL: KAPPA 80 (3200 X 3200)



#### FORMAT4(FELDER GROUP)

AUSTRIA CNC ROUTER MACHINE MODEL:PROFIT H200 13.33



#### FUTURA(METALSTAR) - ITALY

5 HEAD MOULDER MACHINE MODEL: P. ONE 23/4+UNIVERSAL



## Machine List

| NO. | MACHINE NAME                                                                       | BRAND NAME       |
|-----|------------------------------------------------------------------------------------|------------------|
|